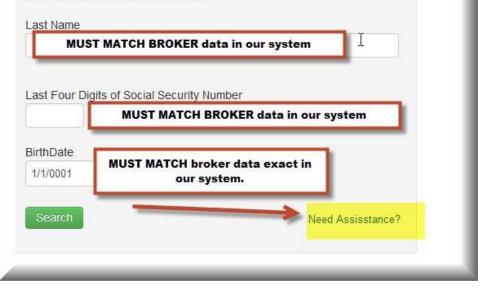

If registering for the first time, the second page will request your DOB and last four SSN digits that MUST MATCH EXACTLY to what is entered in our system.