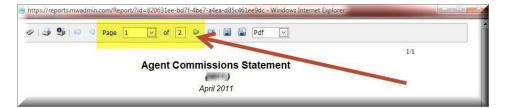

Two things to note: The amount deposited will show up on the commission statement as a GRAND TOTAL. This grand total will be on the LAST PAGE of the statement. The statement will show you how many pages it contains at the top in the toolbar once it is opened. You can print off the pdf to see how many pages it has or you can "arrow over" to the last page to see the grand total amount matching the deposited amount on the last page. Here is an example: