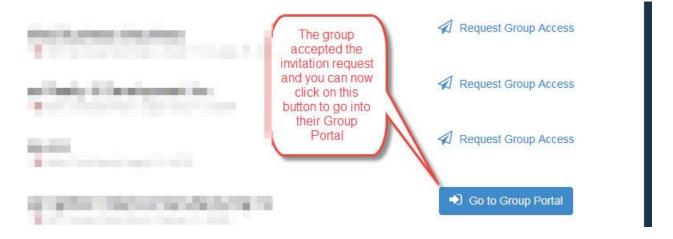

If declined, you will get an email response as well as it will state declined now next to the group's name on this page. If the request for you to be added to enter the group portal is accepted, again, you will get an email notice and the wording of pending will change to an icon you can click to enter their portal.