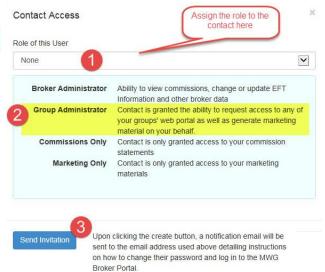

With the Contacts tab, brokers are able to add a person to their account and assign them a role without having to go through the registration process again. The two roles are Broker Administrator (ability to view, change, or update information) and Commissions only (access to commission statement history only)

Next, you would need to assign the contact person a role inside the portal by clicking the blue "edit" tab on the right hand side on the Broker Contacts page.

\*\*Please note that this is a two part process so just providing the contact's information will not give them access to information. You will have to assign the contact person to a role and send the invitation. In turn, they would receive an email notifying them they are now a contact with access and they will then be prompted to create their own username and password.

\*\*As a broker, you can create a contact (or edit an existing one you created) in your portal and assign the Group Administrator Role to them to see only your groups for them to access and make edits on your behalf and your marketing section where they can access your email templates on your behalf as well and view no other data.

## PGRTAL

| None 1               |                                                                                                                                                |
|----------------------|------------------------------------------------------------------------------------------------------------------------------------------------|
| Broker Administrator | Ability to view commissions, change or update EFT<br>Information and other broker data                                                         |
| Group Administrator  | Contact is granted the ability to request access to any o<br>your groups' web portal as well as generate marketing<br>material on your behalf. |
| Commissions Only     | Contact is only granted access to your commission<br>statements                                                                                |
| Marketing Only       | Contact is only granted access to your marketing<br>materials                                                                                  |
| Send Invitation      | clicking the create button, a notification email will be                                                                                       |