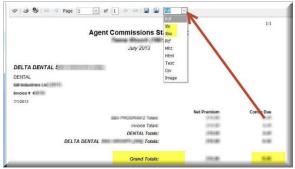

Two things to note: The amount deposited will show up on the commission statement as a GRAND TOTAL. This grand total will be on the LAST PAGE of the statement. The statement will show you how many pages it contains at the top in the toolbar once it is opened. You can print off the pdf to see how many pages it has or you can "arrow over" to the last page to see the grand total amount matching the deposited amount on the last page. Here is an example:

The second thing to note is that you can export these statements in many different formats. PDF is the default standard, but you can save it as an image, export it in Excel, whichever format you need. Here is where you go to change the format once the PDF is opened.