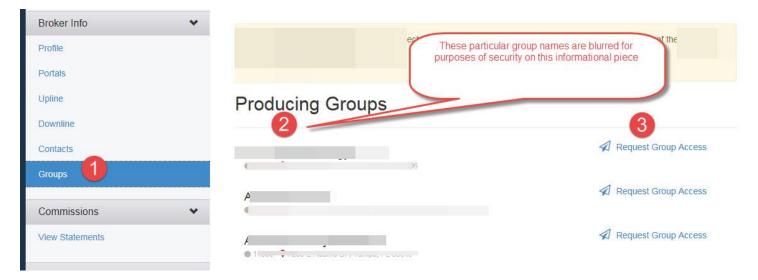

For agents who work with groups we have a feature now in the broker portal where you can click on the word GROUPS down the left hand column and if you have production under a group they will show up in a list on this page. You can "request access" to that group by clicking the wording next to their name. It will change to "Pending" until it is either accepted or declined by the primary billing group contact we have on file.