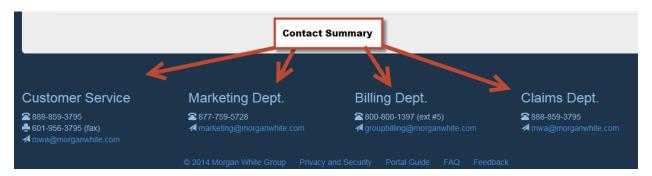

You can use the

FAQ or User guides at the bottom of the website once you are transferred into their portal to learn how to navigate the portal.

We have also included contact information at the bottom of all tabs for your convenience. This serves as a quick reference if you are needing to get in touch with one of the desired departments.