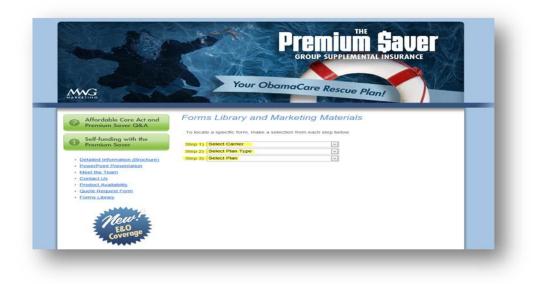

Forms Library is a page that allows you to select the carrier of your choice and pull up any document on a product you may need more information on. This is a great way to get the plan specifics in front of you, fast.